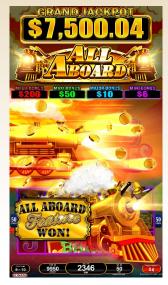

#### **All Aboard Feature**

The ever-popular Stay & Spin mechanic powers three different types of awards when any six or more train symbols land, triggering the feature.

- Credit Prize Symbols: Various credit prize amounts multiplied by player bet.
- Mega Bonus, Maxi Bonus, Major Bonus, and Mini Bonus Symbols: Fixed amounts multiplied by player bet.
- Grand Jackpot: A linked progressive with higher odds at higher levels.

It begins with three spins awarded during the feature. The six (or more) train symbols that triggered the feature transform to instant credit prize and/or bonus symbols—as these symbols are held, players punch their ticket to thrills as additional potential rewards roll through. With every new symbol that arrives, all held credit prizes and bonus symbols are awarded again. Gathering steam—and excitement—the feature continues until all positions are filled or the number of spins runs out. With all positions filled, the Grand Jackpot arrives right on time.