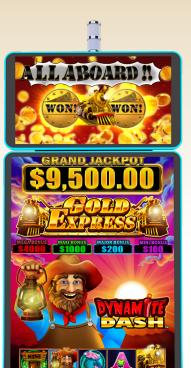

Linked Progressive Jackpot • Four Standalone Bonus Prizes • Stay & Spin Feature

#### **All Aboard Feature**

The ever-popular Stay & Spin mechanic powers three different types of awards when any six or more train symbols land, triggering the feature.

- Credit Prize Symbols: Various credit prize amounts multiplied by player bet.
- Mega Bonus, Maxi Bonus, Major Bonus, and Mini Bonus Symbols: Fixed amounts multiplied by player bet.
- Grand Jackpot: A linked progressive with higher odds at higher levels.

It begins with three spins awarded during the feature. The six (or more) train symbols that triggered the feature transform to instant credit prize and/or bonus symbols—as these symbols are held, players punch their ticket to thrills as additional potential rewards roll through. With every new symbol that arrives, all held credit prizes and bonus symbols are awarded again. Gathering steam—and excitement—the feature continues until all positions are filled or the number of spins runs out. With all positions filled, the Grand Jackpot arrives right on time.