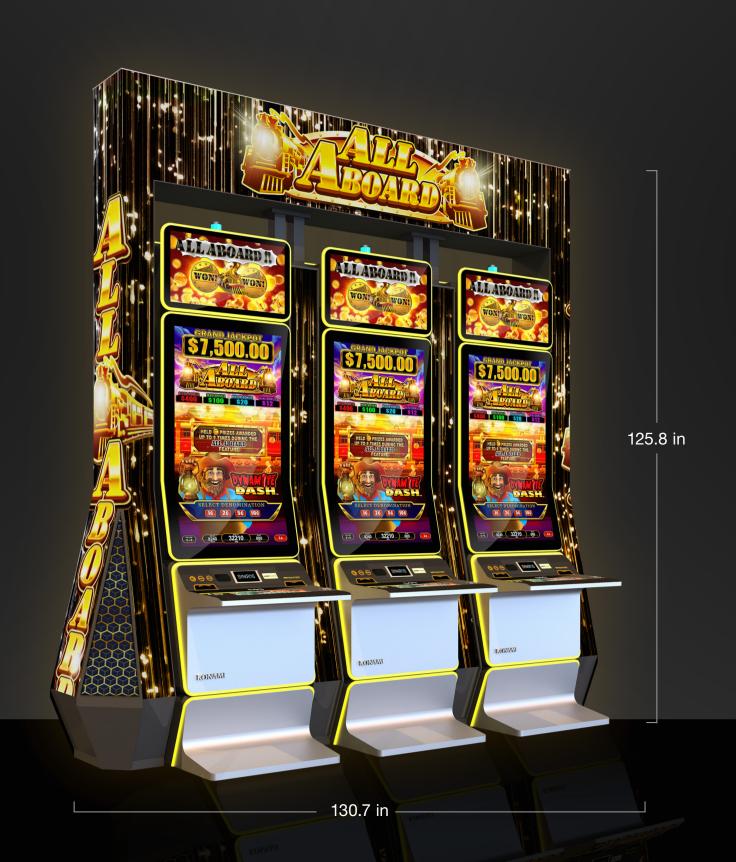

All Aboard makes its stop on your slot floor with merchandising options that are an express ride to revenue.

- LED sign displays from ceiling to floor, between machines
- · Optional LED lighted chairbacks

## **DIMENSIONS AND SPECS**

Available exclusively on Konami's latest DIMENSION 49J cabinet, All Aboard is a symbol-driven linked progressive series that leverages one-of-a-kind merchandising options to help deliver an incredibly impactful credit-collect experience.

# **DIMENSIONS AND SPECS**