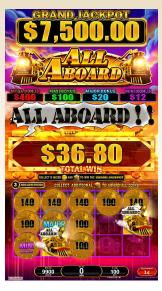

#### **All Aboard Feature**

The ever-popular Stay & Spin mechanic powers three different types of awards when any six or more train symbols land, triggering the feature.

- Credit Prize Symbols: Various credit prize amounts multiplied by player bet.
- Mega Bonus, Maxi Bonus, Major Bonus, and Mini Bonus Symbols: Fixed amounts multiplied by player bet.
- Grand Jackpot: A linked progressive with higher odds at higher levels.

It begins with three spins awarded during the feature. The six (or more) train symbols that triggered the feature transform to instant credit prize and/or bonus symbols—as these symbols are held, players punch their ticket to thrills as additional potential rewards roll through. With every new symbol that arrives, all held credit prizes and bonus symbols are awarded again. Gathering steam—and excitement—the feature continues until all positions are filled or the number of spins runs out. With all positions filled, the Grand Jackpot arrives right on time.