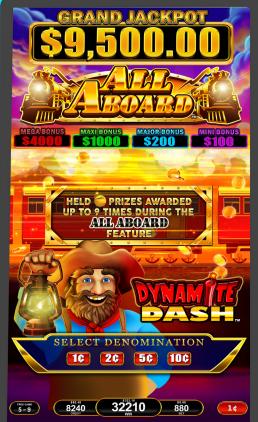

Linked Progressive Jackpot • Four Standalone Bonus Prizes • Stay & Spin Feature

### **Bet Configuration**

Put a penny on the tracks—or more. Options include  $1^{\circ}$ ,  $2^{\circ}$ ,  $5^{\circ}$ ,  $10^{\circ}$ ,  $25^{\circ}$ , and \$1 denominations, with better odds for bigger jackpots at higher amounts.

#### **All Aboard Feature**

The ever-popular Stay & Spin mechanic powers three different types of awards when any six or more train symbols land, triggering the feature.

- Credit Prize Symbols: Various credit prize amounts multiplied by player bet.
- Mega Bonus, Maxi Bonus, Major Bonus, and Mini Bonus Symbols: Fixed amounts multiplied by player bet.
- Grand Jackpot: A linked progressive with higher odds at higher levels.

It begins with three spins awarded during the feature. The six (or more) train symbols that triggered the feature transform to instant credit prize and/or bonus symbols—as these symbols are held, players punch their ticket to thrills as additional potential rewards roll through. With every new symbol that arrives, all held credit prizes and bonus symbols are awarded again. Gathering steam—and excitement—the feature continues until all positions are filled or the number of spins runs out. With all positions filled, the Grand Jackpot arrives right on time.

KONAMI

All Aboard brings a trainload of profits with exciting base games.

A friendly frontiersman leads players on a journey to paydirt in a 5-reel Multiple Lines® extravaganza to strike gold. Credit collect features and integrated progressive jackpot opportunities blaze the trail to winning.