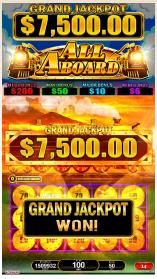

Linked Progressive Jackpot • Four Standalone Bonus Prizes • Stay & Spin Feature

It begins with three spins awarded during the feature. The six (or more) train symbols that triggered the feature transform to instant credit prize and/or bonus symbols—as these symbols are held, players punch their ticket to thrills as additional potential rewards roll through. With every new symbol that arrives, all held credit prizes and bonus symbols are awarded again. Gathering steam—and excitement—the feature continues until all positions are filled or the number of spins runs out. With all positions filled, the Grand Jackpot arrives right on time.