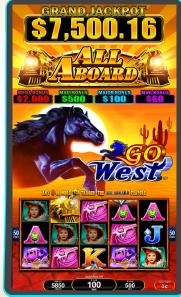

Linked Progressive Jackpot • Four Standalone Bonus Prizes • Stay & Spin Feature

#### **All Aboard Feature**

The ever-popular Stay & Spin mechanic powers three different types of awards when any six or more train symbols land, triggering the feature.

- Credit Prize Symbols: Various credit prize amounts multiplied by player bet.
- Mega Bonus, Maxi Bonus, Major Bonus, and Mini Bonus Symbols: Fixed amounts multiplied by player bet.
- Grand Jackpot: A linked progressive with higher odds at higher levels.

It begins with three spins awarded during the feature. The six (or more) train symbols that triggered the feature transform to instant credit prize and/or bonus symbols—as these symbols are held, players punch their ticket to thrills as additional potential rewards roll through. With every new symbol that arrives, all held credit prizes and bonus symbols are awarded again. Gathering steam—and excitement—the feature continues until all positions are filled or the number of spins runs out. With all positions filled, the Grand Jackpot arrives right on time.

All Aboard brings a trainload of profits with exciting base games.

The All Aboard™ Slot series heads into the old west, where stalwart sheriffs chase wily outlaws in the quest to stop a great train robbery.