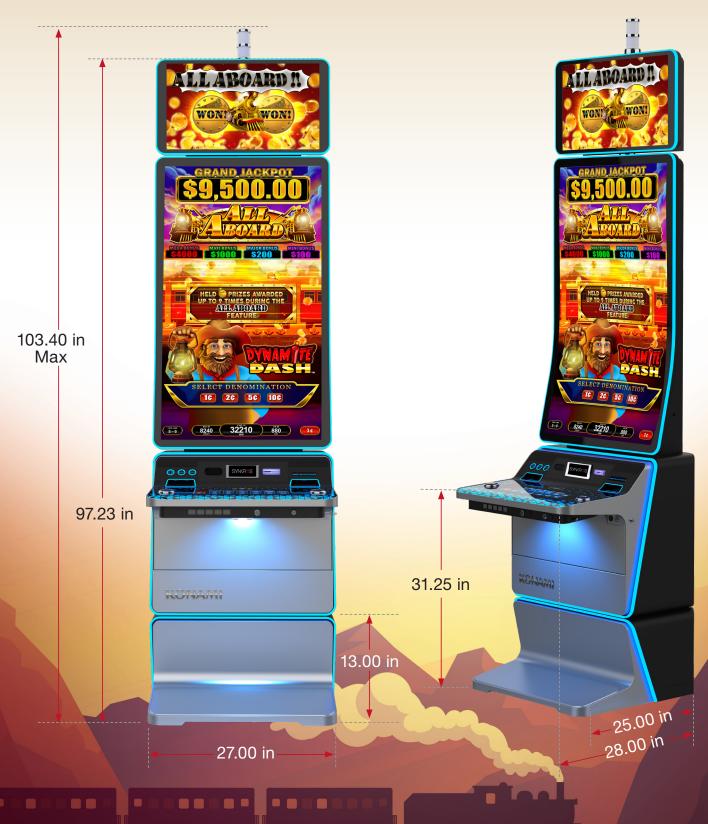

## **DIMENSIONS AND SPECS**

Available exclusively on Konami's latest DIMENSION 49J cabinet, All Aboard is a symbol-driven linked progressive series that leverages one-of-a-kind merchandising options to help deliver an incredibly impactful credit-collect experience.

# **DIMENSIONS AND SPECS**