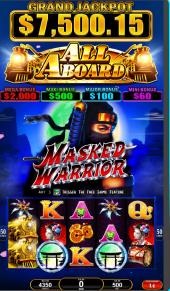

Linked Progressive Jackpot • Four Standalone Bonus Prizes • Stay & Spin Feature

#### **All Aboard Feature**

The ever-popular Stay & Spin mechanic powers three different types of awards when any six or more train symbols land, triggering the feature.

- Credit Prize Symbols: Various credit prize amounts multiplied by player bet.
- Mega Bonus, Maxi Bonus, Major Bonus, and Mini Bonus Symbols: Fixed amounts multiplied by player bet.
- Grand Jackpot: A linked progressive with higher odds at higher levels.

It begins with three spins awarded during the feature. The six (or more) train symbols that triggered the feature transform to instant credit prize and/or bonus symbols—as these symbols are held, players punch their ticket to thrills as additional potential rewards roll through. With every new symbol that arrives, all held credit prizes and bonus symbols are awarded again. Gathering steam—and excitement—the feature continues until all positions are filled or the number of spins runs out. With all positions filled, the Grand Jackpot arrives right on time.