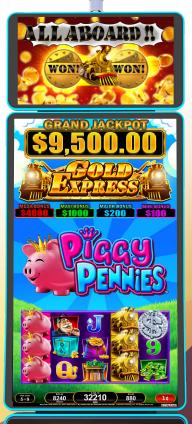

Linked Progressive Jackpot • Four Standalone Bonus Prizes • Stay & Spin Feature

#### **All Aboard Feature**

The ever-popular Stay & Spin mechanic powers three different types of awards when any six or more train symbols land, triggering the feature.

- Credit Prize Symbols: Various credit prize amounts multiplied by player bet.
- Mega Bonus, Maxi Bonus, Major Bonus, and Mini Bonus Symbols: Fixed amounts multiplied by player bet.
- Grand Jackpot: A linked progressive with higher odds at higher levels.

It begins with three spins awarded during the feature. The six (or more) train symbols that triggered the feature transform to instant credit prize and/or bonus symbols—as these symbols are held, players punch their ticket to thrills as additional potential rewards roll through. With every new symbol that arrives, all held credit prizes and bonus symbols are awarded again. Gathering steam—and excitement—the feature continues until all positions are filled or the number of spins runs out. With all positions filled, the Grand Jackpot arrives right on time.

A charming, crowned piggy bank character makes players squeal with excitement as they play for premium payouts. It's a fun, lighthearted way toward some serious jackpots, so players will definitely want to put their caboose in this game's seat.