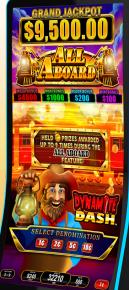

Linked Progressive Jackpot • Four Standalone Bonus Prizes • Stay & Spin Feature

### **Bet Configuration**

Put a penny on the tracks—or more. Options include  $1^{\circ}$ ,  $2^{\circ}$ ,  $5^{\circ}$ ,  $10^{\circ}$ ,  $25^{\circ}$ , and \$1 denominations, with better odds for bigger jackpots at higher amounts.

#### **All Aboard Feature**

The ever-popular Stay & Spin mechanic powers three different types of awards when any six or more train symbols land, triggering the feature.

- Credit Prize Symbols: Various credit prize amounts multiplied by player bet.
- Mega Bonus, Maxi Bonus, Major Bonus, and Mini Bonus Symbols: Fixed amounts multiplied by player bet.
- Grand Jackpot: A linked progressive with higher odds at higher levels.

It begins with three spins awarded during the feature. The six (or more) train symbols that triggered the feature transform to instant credit prize and/or bonus symbols—as these symbols are held, players punch their ticket to thrills as additional potential rewards roll through. With every new symbol that arrives, all held credit prizes and bonus symbols are awarded again. Gathering steam—and excitement—the feature continues until all positions are filled or the number of spins runs out. With all positions filled, the Grand Jackpot arrives right on time.